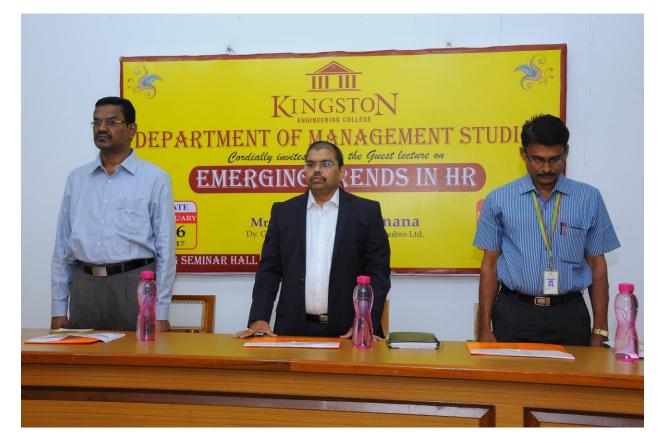

## Programs organized: Academic Year 2016-17

Program titled "**Emerging trends in HR**" has been conducted for B.E & B.Tech – (Civil, CSE, ECE, EEE, IT, Mech) & MBA in association with Entrepreneurship Development Cell on **6<sup>th</sup> February 2017.** 

 Speaker of the program was Mr.B.N.Venkat Ramana, Dy. General Manager, HR, Larsen & Toubro Limited, Chennai.