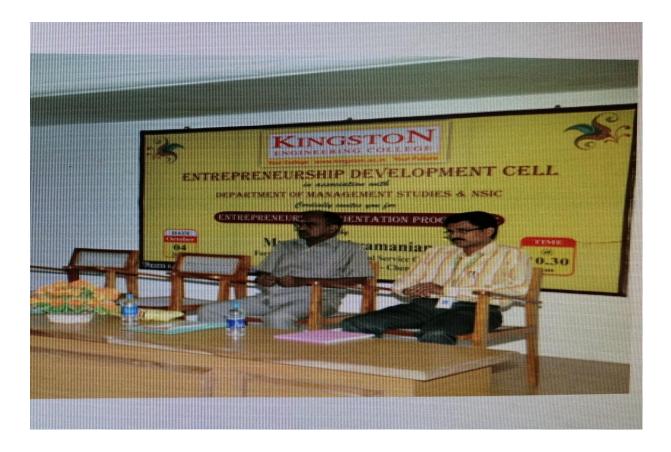

### Programs organized: Academic Year 2016-17

Program titled "Entrepreneurship Orientation Programme" has been conducted for all final year Engineering and all MBA students on **4th October 2016** in association with **National Small Industries Corporation Ltd (NSIC).** 

 Speaker of the program was Mr. M.S.Subramanian, Former DGM, NSIC Technical Service Center, Chennai.