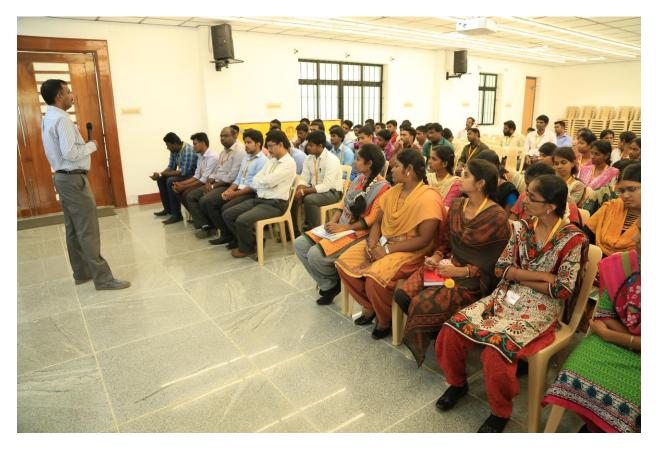

# **Programs organized: Academic Year 2016-17**

Program titled **"Business in Global Perspective**" has been conducted for B.E & B.Tech – (Civil, CSE, ECE, EEE, IT, Mech) & MBA on **6<sup>th</sup> August 2016.** 

Speaker of the program is Thiru. Murali Velayutham, senior
Program Manager, Align Technology San Franchise.

2016 - 2017