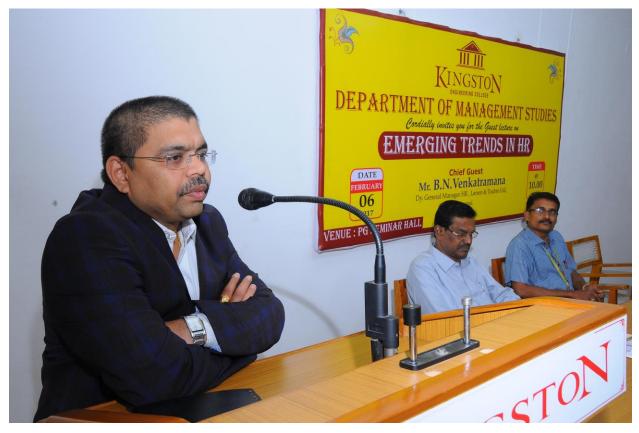

## Programs organized: Academic Year 2016-17

Program titled "**Emerging trends in HR**" has been conducted for B.E & B.Tech – (Civil, CSE, ECE, EEE, IT, Mech) & MBA in association with Entrepreneurship Development Cell on **6<sup>th</sup> February 2017.** 

 Speaker of the program was Mr.B.N.Venkat Ramana, Dy. General Manager, HR, Larsen & Toubro Limited, Chennai.