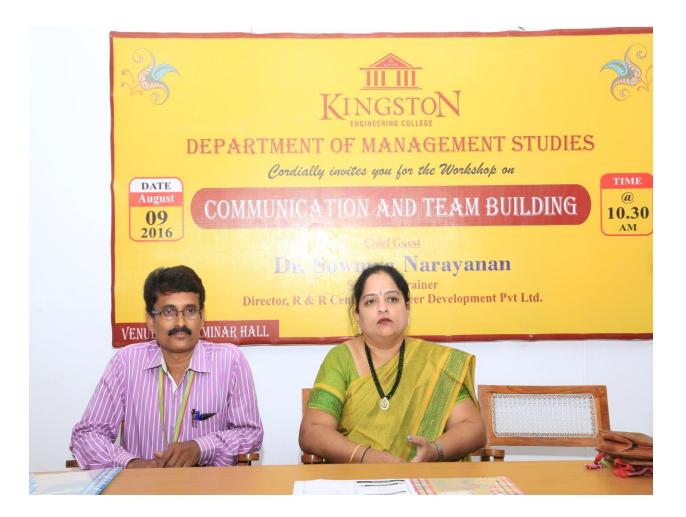

# Programs organized: Academic Year 2016-17

Program titled "**Communication and Team Buliding**" has been conducted for B.E & B.Tech – (Civil, CSE, ECE, EEE, IT, Mech) & MBA on **9<sup>th</sup> August 2016**.

 Speaker of the program is Dr. Sowmiya Narayanan, Senior Trainer, Director, R & R Centre for Career Development Pvt. Ltd.

2016 - 2017