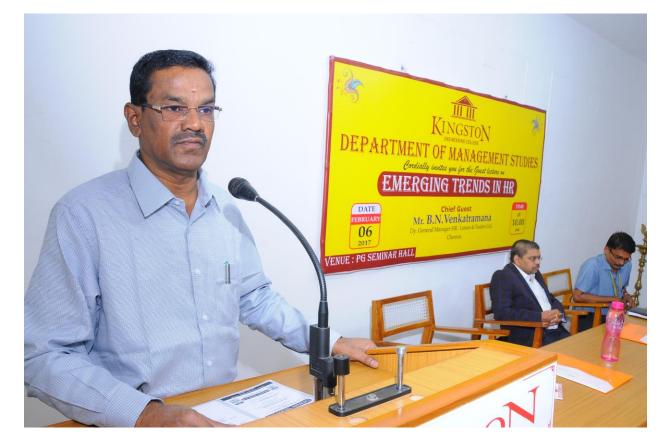

## Programs organized: Academic Year 2016-17

Program titled "**Emerging trends in HR**" has been conducted for B.E & B.Tech – (Civil, CSE, ECE, EEE, IT, Mech) & MBA in association with Entrepreneurship Development Cell on **6<sup>th</sup> February 2017.** 

 Speaker of the program was Mr.B.N.Venkat Ramana, Dy. General Manager, HR, Larsen & Toubro Limited, Chennai.