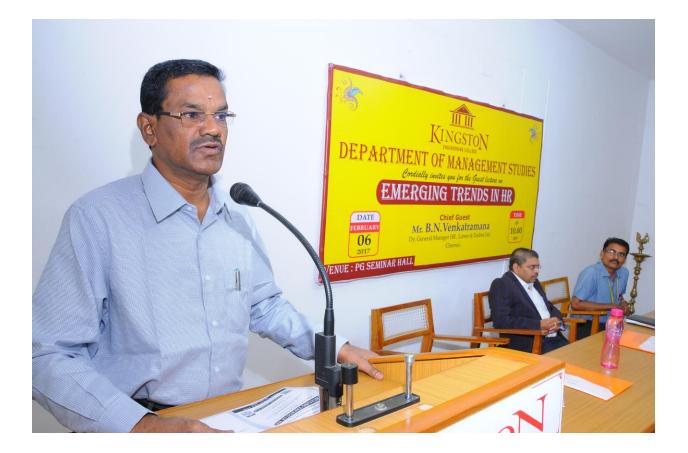

## Programs organized: Academic Year 2016-17

Program titled "**Emerging trends in HR**" has been conducted for B.E & B.Tech – (Civil, CSE, ECE, EEE, IT, Mech) & MBA in association with Entrepreneurship Development Cell on **6<sup>th</sup> February 2017.** 

 Speaker of the program was Mr.B.N.Venkat Ramana, Dy. General Manager, HR, Larsen & Toubro Limited, Chennai.